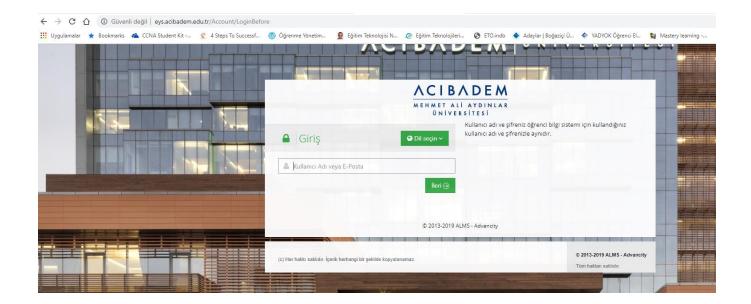

## How to Log in LMS ?

You can log in to the LMS from <u>http://eys.acibadem.edu.tr</u> with your username and password that you use for student information system (Proliz). The System is available in Turkish and English. You can set the language from the login page.

EYS (Eğitim Yönetim Sistemi) is Turkish abbreviation of LMS.

When you change your password in the student information system, your LMS password will also change automatically.