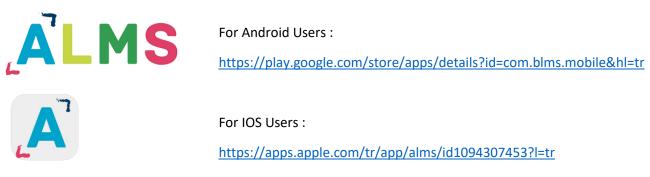

## **Mobile Application**

There is a mobile application designed for you students so that you can learn from anywhere and anytime. You can download it as "ALMS" from Apple Store and Play Store.

After downloading the application, select the institution as "Acıbadem University". After that, you can log in to LMS.