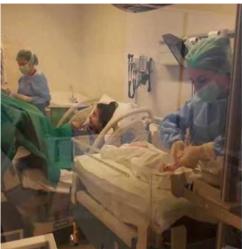

CASE consists of two centers - Clinical Simulation and Advanced Flat Endoscope - Robotic Surgery Training Center, which is located within the structure of Acıbadem Mehmet Ali Aydınlar University. Clinical Simulation Center A Block 4 on an area of 455.2 m2. It is located on the floor. In the center, a nursing simulation lab 1, 2 emergency room, delivery room 1, 1, intensive care, 1 operating room, medicine preparation room 1, 1 exam, 1 Skill Lab, Control Room 8, 4 ratings, rooms, patient rooms, 1 bed, and male / female peeling consists of a room. Advanced Endoscopic - Robotic Surgery Training Center CASE A Block D -1 on an area of 293.66 m2.on the floor.

The center consists of 2 skill laboratories, 2 evaluation rooms, 4 patient examination rooms, makeup room, male /female Decollete cabinets, student lobby and 2 inter-body sections. The center is accredited by the European Community under the umbrella of the European Association of Medical Professionals (UEMS), the European Network of Accredited Skill Centers (NASCE) and the Association for Simulation in Health (SSH) accreditation certificates.