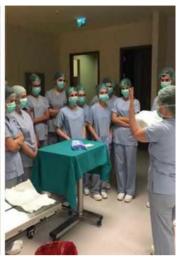

CASE consists of two centers - Clinical Simulation and Advanced Flat Endoscope - Robotic Surgery Training Center, which is located within the structure of Acıbadem Mehmet Ali Aydınlar University. Clinical Simulation Center A Block 4 on an area of 455.2 m2. It is located on the floor. In the center, a nursing simulation lab 1, 2 emergency room, delivery room 1, 1, intensive care, 1 operating room, medicine preparation room 1, 1 exam, 1 Skill Lab, Control Room 8, 4 ratings, rooms, patient rooms, 1 bed, and male / female peeling consists of a room. Advanced Endoscopic - Robotic Surgery Training Center CASE A Block D -1 on an area of 293.66 m2.on the floor.

The center consists of 2 skill laboratories, 2 evaluation rooms, 4 patient examination rooms, makeup room, male /female Decollete cabinets, student lobby and 2 inter-body sections. The center is accredited by the European Community under the umbrella of the European Association of Medical Professionals (UEMS), the European Network of Accredited Skill Centers (NASCE) and the Association for Simulation in Health (SSH) accreditation certificates.