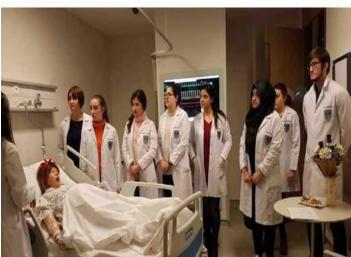

CASE consists of two centers - Clinical Simulation and Advanced Flat Endoscope - Robotic Surgery Training Center, which is located within the structure of Acıbadem Mehmet Ali Aydınlar University. Clinical Simulation Center A Block 4 on an area of 455.2 m2. It is located on the floor. In the center, a nursing simulation lab 1, 2 emergency room, delivery room 1, 1, intensive care, 1 operating room, medicine preparation room 1, 1 exam, 1 Skill Lab, Control Room 8, 4 ratings, rooms, patient rooms, 1 bed, and male / female peeling consists of a room. Advanced Endoscopic - Robotic Surgery Training Center CASE A Block D -1 on an area of 293.66 m2.on the floor.

The center consists of 2 skill laboratories, 2 evaluation rooms, 4 patient examination rooms, makeup room, male /female Decollete cabinets, student lobby and 2 inter-body sections. The center is accredited by the European Community under the umbrella of the European Association of Medical Professionals (UEMS), the European Network of Accredited Skill Centers (NASCE) and the Association for Simulation in Health (SSH) accreditation certificates.