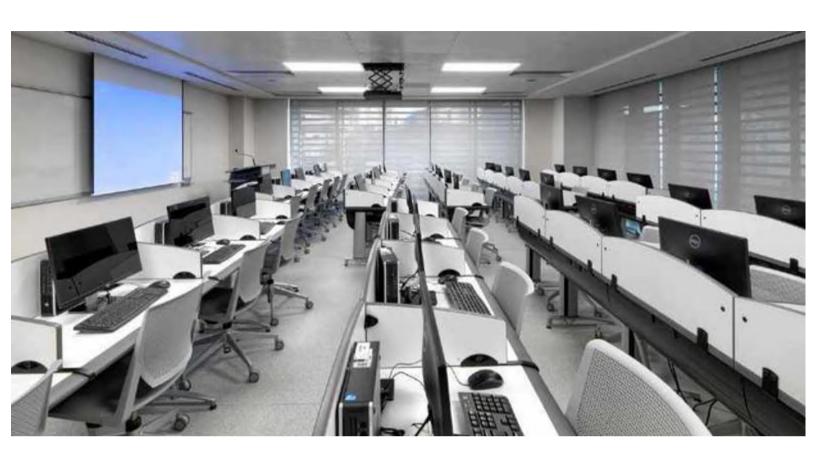

### Computer and Language Laboratory

17 computers in the central library, 27 computers in the English laboratory, 143 computers in the computer laboratory, and 18 computers at various points on campus were made available to students. In addition, SPSS 22.0 and MedCalc statistical package programs are available for students and faculty to analyze and use for educational purposes. Students check the current announcements from 30 digital boards located on campus. There is one computer in the rooms of the faculty members / staff of the Nursing Department. These computers are connected to a copier device that is a printer, fax and scanner feature that the department uses in common.