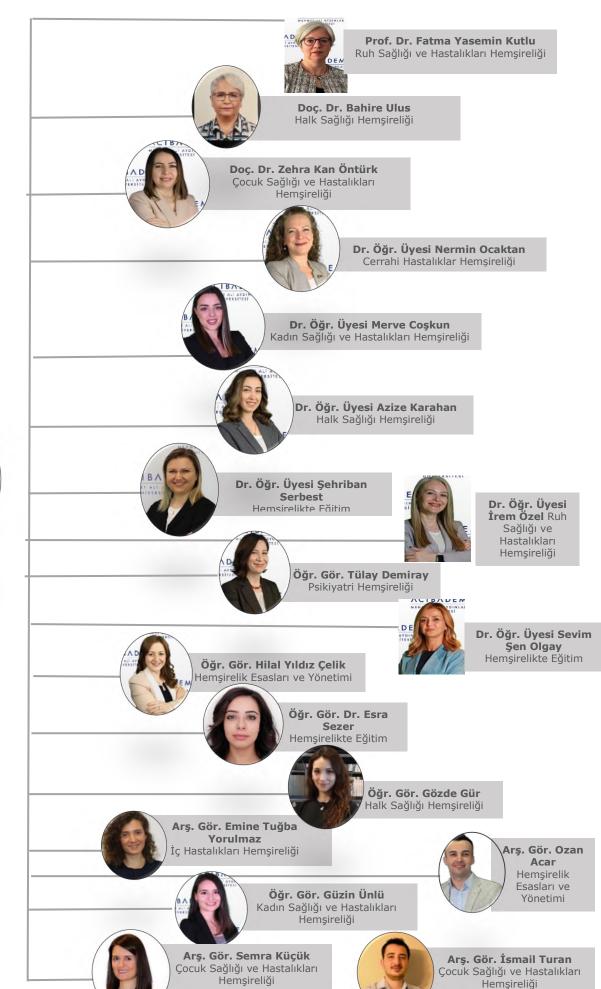

### HEMŞİRELİK BÖLÜMÜ AKADEMİK YAPISI

Prof. Dr. Ükke Karabacak Hemşirelik Bölüm Başkanı, Hemşirelik Esasları ve Yönetimi

## ACADEMIC STRUCTURE OF THE DEPARTMENT OF NURSING

Prof. Ükke Karabacak Head of Nursing Department, Nursing Principles and Management